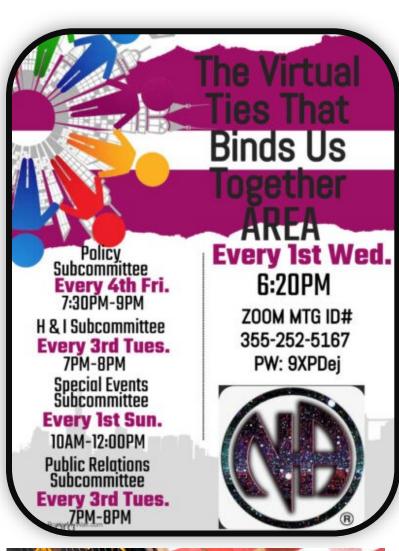

Service Works GSRS & Chairs:
Central Area Service

ASC Meets 1st Wednesdays 7-8pm Church, 6905 Greenbelt Rd, Greenbelt

NOTE: On-line ASC meetings were originally a pandemic response. For those that can't attend in person: