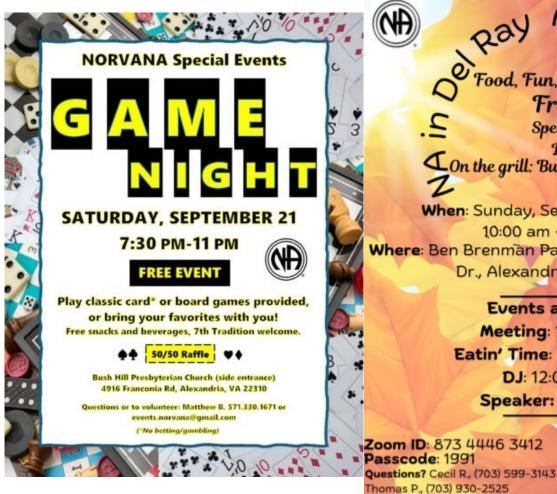

Then right on Summerville St. at the stop sign

go straight up to parking lot

Take the next left; that goes into the park, then

Going east on Duke: It's the opposite of west-bound direction: